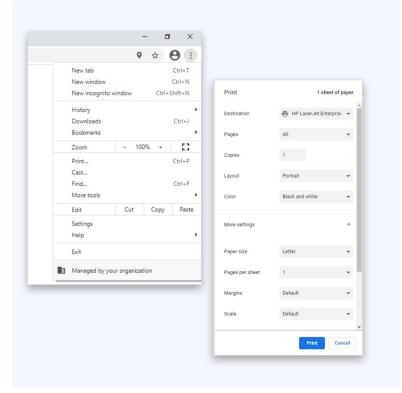

## Chrome Settings

## **EDRS New Browser Quick Start Guide**

Please be advised EDRS is now available to use with additional web browsers. Printer settings must be checked before printing just like in Internet Explorer. Be sure to confirm that the paper size is correct for the form you are printing, that margins are set to minimal and that header and footer boxes are unchecked so as not to be included. This process will vary across browsers. Contact your IT department for help with setup.