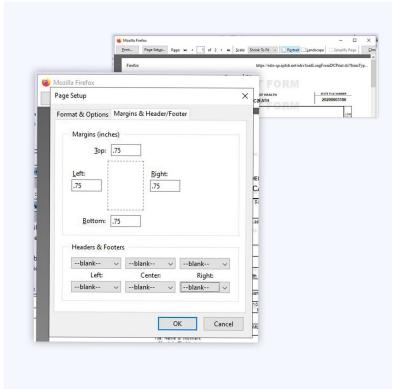

## Firefox Settings

## **EDRS New Browser Quick Start Guide**

Please be advised EDRS is now available to use with additional web browsers. Printer settings must be checked before printing just like in Internet Explorer. Be sure to confirm that the paper size is correct for the form you are printing, that margins are set to minimal and that header and footer boxes are unchecked so as not to be included. This process will vary across browsers. Contact your IT department for help with setup.